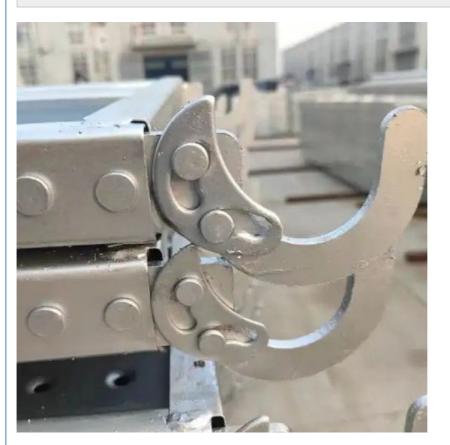

### **Details Pictures:**

#### Applications:

Bythai BT02 metal plank is a perfect choice for scaffolding applications. It is made with a solid structure, which ensures its high strength and durability. It is available in a variety of widths to meet different requirements. The weight of this metal plank can be customized for different projects. Its steel color provides an attractive look to the construction sites. This scaffold supporting plank is ideal for scaffolding, and it is widely used in the construction industry as a supporting board for scaffolding.