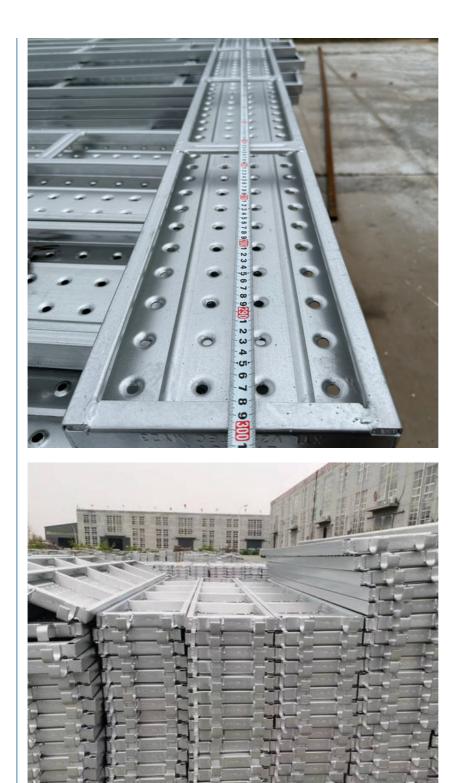

### **Technical Parameters:**

| Types | Width(<br>mm) | Height(<br>mm) | Thicknes<br>s(mm) | Length<br>(mm) | Surface            | Material | Standar<br>d |     |             |
|-------|---------------|----------------|-------------------|----------------|--------------------|----------|--------------|-----|-------------|
| 210   | 210           | 45             | 1.2               | 500-<br>4000   |                    |          |              |     |             |
| 240   | 240           | 45             | 1.2               |                | Pre-<br>Galvanized | Q195,Q   | BS1139<br>,  |     |             |
| 250   | 250           | 50             | 1.2               |                | 4000               | 4000     | HDG          | 235 | EN1281<br>1 |
| 225   | 225           | 38             | 1.5               |                |                    |          |              |     |             |

### **Details Pictures:**