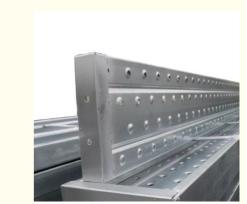

## **Product Description:**

Our Q235/Q195 certified steel galvanized scaffolding planks are designed for maximum corrosion resistance and enhanced durability, making them ideal for both construction and industrial applications. Featuring a box stiffener, these planks provide superior structural integrity and safety. With precise manufacturing and rigorous quality control, these planks ensure long-lasting performance even in harsh environments. Perfect for creating stable and secure scaffolding systems, they are easy to install and maintain, making them a reliable choice for contractors and builders looking for dependable scaffolding solutions. Optimize your construction projects with our top-quality galvanized scaffolding planks.

## Features:

Product Name: Scaffolding Plank Usage: Supporting Board for Scaffolding Weight: Customized Packaging: Container Surface: Pre-galvanized/hot Dip Galvanized Width: Customized

#### Applications:

Bythai BT02 metal plank is a perfect choice for scaffolding applications. It is made with a solid structure, which ensures its high strength and durability. It is available in a variety of widths to meet different requirements. The weight of this metal plank can be customized for different projects. Its steel color provides an attractive look to the construction sites. This scaffold supporting plank is ideal for scaffolding, and it is widely used in the construction industry as a supporting board for scaffolding.