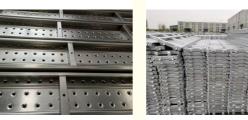

ays

225/210/240/250

650-700 USD/TON

1000 tons per month

Q195 Steel Scaffolding Board

• Supply Ability:



# **Product Specification**

| Material:  | Q235/Q195                                                                              |  |
|------------|----------------------------------------------------------------------------------------|--|
| • Size:    | 210/225/240/250                                                                        |  |
| • Length:  | 0.5-4M                                                                                 |  |
| • Surface: | Pre-galvanized/HGD                                                                     |  |
| Highlight: | Pre Galvanized Steel Scaffolding Planks,<br>Corrosion Resistant Steel Scaffolding Plan |  |



# More Images







## **Product Description:**

Our Q235/Q195 certified steel galvanized scaffolding planks are designed for maximum corrosion resistance and enhanced durability, making them ideal for both construction and industrial applications. Featuring a box stiffener, these planks provide superior structural integrity and safety. With precise manufacturing and rigorous quality control, these planks ensure long-lasting performance even in harsh environments. Perfect for creating stable and secure scaffolding systems, they are easy to install and maintain, making them a reliable choice for contractors and builders looking for dependable scaffolding solutions. Optimize your construction projects with our top-quality galvanized scaffolding planks.

## Features:

Product Name: Scaffolding Plank Usage: