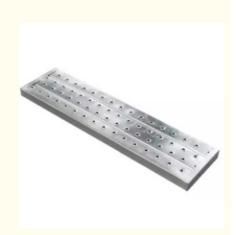

## **Product Description:**

Our Q235/Q195 certified steel galvanized scaffolding planks are designed for maximum corrosion resistance and enhanced durability, making them ideal for both construction and industrial applications. Featuring a box stiffener, these planks provide superior structural integrity and safety. With precise manufacturing and rigorous quality control, these planks ensure long-lasting performance even in harsh environments. Perfect for creating stable and secure scaffolding systems, they are easy to install and maintain, making them a reliable choice for contractors and builders looking for dependable scaffolding solutions. Optimize your construction projects with our top-quality galvanized scaffolding planks.

## Features:

Product Name: Scaffolding Plank Usage: Supporting Board for Scaffolding Weight: Customized Packaging: Container Surface: Pre-galvanized/hot Dip Galvanized Width: Customized

#### Applications:

Bythai BT02 metal plank is a perfect choice for scaffolding applications. It is made with a solid structure, which ensures its high strength and durability. It is available in a variety of widths to meet different requirements. The weight of this metal plank can be customized for different projects. Its steel color provides an attractive look to the construction sites. This scaffold supporting plank is ideal for scaffolding, and it is widely used in the construction industry as a supporting board for scaffolding.