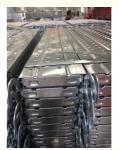

225/210/240/250

650-700 USD/TON

1000 tons per month

Q195 Steel Scaffolding Board

• Supply Ability:



# **Product Specification**

| Material:  | Q235/Q195                                                                              |  |
|------------|----------------------------------------------------------------------------------------|--|
| • Size:    | 210/225/240/250                                                                        |  |
| • Length:  | 0.5-4M                                                                                 |  |
| • Surface: | Pre-galvanized/HGD                                                                     |  |
| Highlight: | Pre Galvanized Steel Scaffolding Planks,<br>Corrosion Resistant Steel Scaffolding Plan |  |



# More Images







## **Product Description:**

Our Q235/Q195 certified steel galvanized scaffolding planks are designed for maximum corrosion resistance and enhanced durability, making them ideal for both construction and industrial applications. Featuring a box stiffener, these planks provide superior structural integrity and safety. With precise manufacturing and rigorous quality control, these planks ensure long-lasting performance even in harsh environments. Perfect for creating stable and secure scaffolding systems, they are easy to install and maintain, making them a reliable choice for contractors and builders looking for dependable scaffolding solutions. Optimize your construction projects with our top-quality galvanized scaffolding planks.

## Features:

Product Name: Scaffolding Plank Usage: Sup