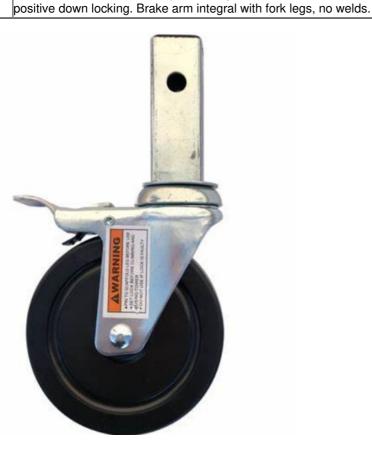

## opetor whool

| caster wheel                |                                                                                                                                                                                                                                                                                                                    |
|-----------------------------|--------------------------------------------------------------------------------------------------------------------------------------------------------------------------------------------------------------------------------------------------------------------------------------------------------------------|
| Product Details             |                                                                                                                                                                                                                                                                                                                    |
| Product Description:        |                                                                                                                                                                                                                                                                                                                    |
| Prod<br>uct<br>Nam<br>e     | Caster Wheel                                                                                                                                                                                                                                                                                                       |
| nam<br>e                    | Bythai                                                                                                                                                                                                                                                                                                             |
|                             | 8 inch                                                                                                                                                                                                                                                                                                             |
| Mate<br>rial                | Polyurethane and Steel Wheel                                                                                                                                                                                                                                                                                       |
| tmen<br>t                   |                                                                                                                                                                                                                                                                                                                    |
| Weig<br>ht                  | 5.2 kg                                                                                                                                                                                                                                                                                                             |
| Load<br>ing<br>Cap<br>acity | 1200kg at rest and 500kg under dynamic conditions.                                                                                                                                                                                                                                                                 |
|                             | Carton or as your requirement.                                                                                                                                                                                                                                                                                     |
| Appii                       | Mobile scaffolding castor with brake is designed to work with exterior scaffold units. Easy movement across concrete and other smooth and solid surfaces. A big help when you don't have time to tear down and rebuild the scaffold. Deep toothed gears for firm rotational lock. Extra cam lock lever for ease of |