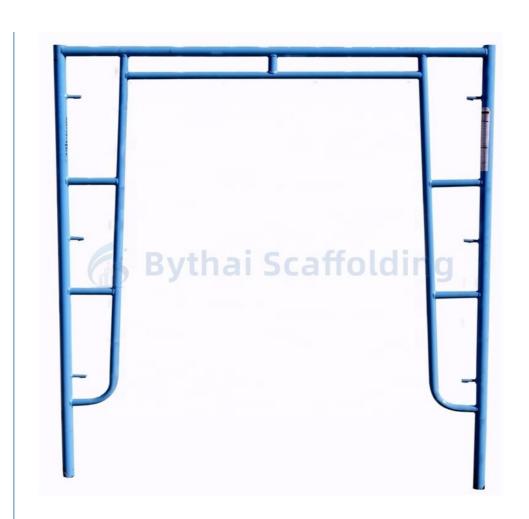

## Features:

**Product Name:** Frame System Scaffolding **Surface Treatment:** Powder Coating

Reusability: Yes Safety: High Flexibility: High

Color: Steel, Painted Color

Ladder Frame: Yes, for Frame System Structuring

#### Technical Parameters:

| name               | Size(W*H)            | Materials        | surface       |
|--------------------|----------------------|------------------|---------------|
| Walk Through Frame | 4'*5'7"(1219*1700mm) | Q195 /Q235/Q355B | Powder Coated |
|                    | 5'*6'4"(1524*1930mm) |                  |               |
|                    | 5'*4'(1524*1219mm)   |                  |               |
|                    | 5'*6'4"(1524*1930mm) |                  |               |
|                    | 5'*6'7"(1524*2007mm) |                  |               |

#### **Customization:**

Bythai BT04 Scaffold Mobile Frame System

This scaffold mobile frame system is made from high-quality materials, offering you superior durability and stability. It is lightweight, making it easy to move and transport. It is also cost-effective and can be customized to fit your needs. The Bythai BT04 Scaffold System is an excellent walk-through scaffold system that provides maximum safety and efficiency.