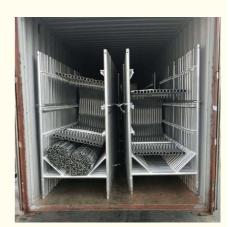

## **Basic Information**

Place of Origin: China
Brand Name: Bythai
Certification: SGS
Model Number: BT04
Minimum Order Quantity: 1000pcs

Price: 18.9-28.9Packaging Details: Bundle

• Delivery Time: 15-30 Working Days

## **Product Description:**

Made from corrosion-resistant Q195 steel, this tubular frame scaffolding is perfect for construction projects in harsh weather conditions. As an OEM product, it can be customized to meet specific requirements. Its lightweight design makes for easy transportation and assembly while ensuring durability over time. Ideal for contractors and construction managers looking for reliable, long-lasting scaffolding solutions at factory prices.