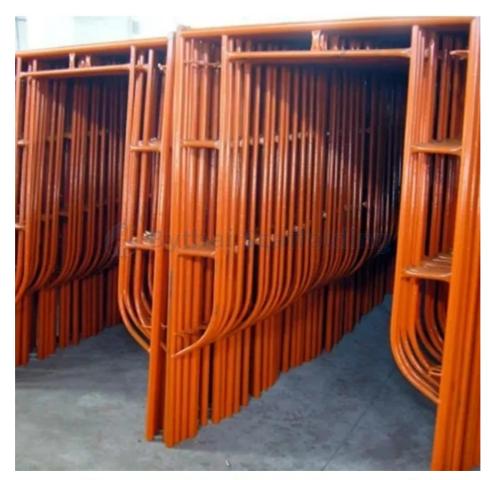

## Features:

**Product Name:** Frame System Scaffolding **Surface Treatment:** Powder Coating

Reusability: Yes Safety: High Flexibility: High

Color: Steel, Painted Color

Ladder Frame: Yes, for Frame System Structuring

## **Applications:**

Bythai BT04 Frame System Scaffolding

Bythai BT04 Frame System Scaffolding is a perfect combination of h frame and ladder frame structures that offer an efficient and costeffective solution for construction projects. It features a high load-bearing capacity, high durability, excellent safety, and reusability. In addition, it is highly cost-effective, making it the perfect choice for applications such as scaffolding, formworks, and temporary structures. These features make Bythai BT04 Frame System Scaffolding the ideal choice for any construction project, as it ensures that the job is done efficiently, safely, and with minimal cost. The high load capacity, durability, and safety of the frame system make it ideal for any kind of scaffolding, formwork, or temporary structure, while the reusability ensures that the product can be used for multiple projects. Bythai BT04 Frame System Scaffolding is the ideal choice for any construction project due to its high load capacity, durability, safety, reusability, and cost-effectiveness. With this product, you can be sure that your construction project will be completed efficiently, safely, and cost-effectively.