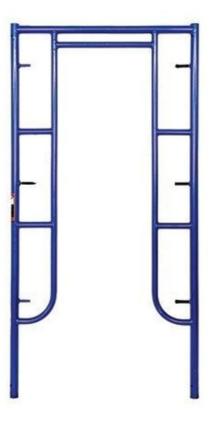

#### Technical Parameters:

| name               | Size(W*H)            | Materials        | surface       |
|--------------------|----------------------|------------------|---------------|
| Walk Through Frame | 4'*5'7"(1219*1700mm) | Q195 /Q235/Q355B | Powder Coated |
|                    | 5'*6'4"(1524*1930mm) |                  |               |
|                    | 5'*4'(1524*1219mm)   |                  |               |
|                    | 5'*6'4"(1524*1930mm) |                  |               |
|                    | 5'*6'7"(1524*2007mm) |                  |               |

#### **Customization:**

Bythai BT04 Scaffold Mobile Frame System

This scaffold mobile frame system is made from high-quality materials, offering you superior durability and stability. It is lightweight, making it easy to move and transport. It is also cost-effective and can be customized to fit your needs. The Bythai BT04 Scaffold System is an excellent walk-through scaffold system that provides maximum safety and efficiency.