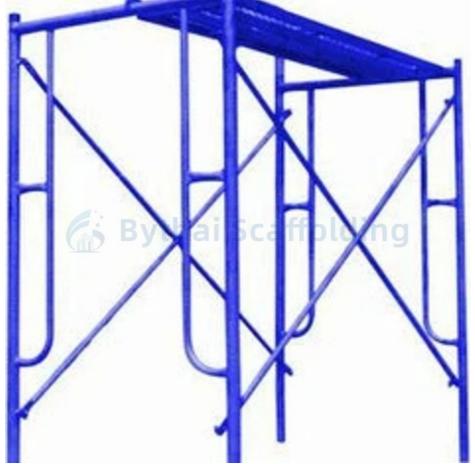

## Features:

**Product Name:** Frame System Scaffolding **Surface Treatment:** Powder Coating

Reusability: Yes Safety: High Flexibility: High

Color: Steel, Painted Color

Ladder Frame: Yes, for Frame System Structuring

#### Technical Parameters:

| name               | Size(W*H)            | Materials        | surface       |
|--------------------|----------------------|------------------|---------------|
| Walk Through Frame | 4'*5'7"(1219*1700mm) | Q195 /Q235/Q355B | Powder Coated |
|                    | 5'*6'4"(1524*1930mm) |                  |               |
|                    | 5'*4'(1524*1219mm)   |                  |               |
|                    | 5'*6'4"(1524*1930mm) |                  |               |
|                    | 5'*6'7"(1524*2007mm) |                  |               |

## **Applications:**

Bythai BT04 Frame System Scaffolding

Bythai BT04 Frame System Scaffolding is a perfect combination of h frame and ladder frame structures that offer an efficient and costeffective solution for construction projects. It features a high load-bearing capacity, high durability, excellent safety, and reusability. In addition, it is highly cost-effective, making it the perfect choice for applications such as scaffolding, formworks, and temporary structures. These features make Bythai BT04 Frame System Scaffolding the ideal choice for any construction project, as it ensures that the job is done efficiently, safely, and with minimal cost. The high load capacity, durability, and safety of the frame system make it ideal for any kind of scaffolding, formwork, or temporary structure, while the reusability ensures that the product can be used for multiple projects. Bythai BT04 Frame System Scaffolding is the ideal choice for any construction project due to its high load capacity, durability, safety, reusability, and cost-effectiveness. With this product, you can be sure that your construction project will be completed efficiently, safely, and cost-effectively.