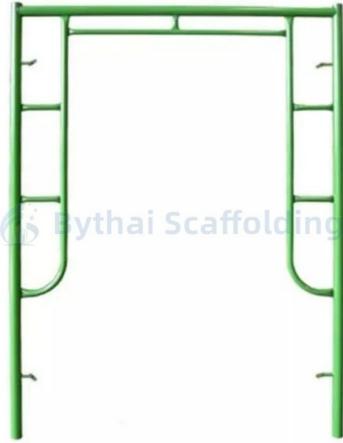

#### Technical Parameters:

| name               | Size(W*H)            | Materials        | surface       |
|--------------------|----------------------|------------------|---------------|
| Walk Through Frame | 4'*5'7"(1219*1700mm) | Q195 /Q235/Q355B | Powder Coated |
|                    | 5'*6'4"(1524*1930mm) |                  |               |
|                    | 5'*4'(1524*1219mm)   |                  |               |
|                    | 5'*6'4"(1524*1930mm) |                  |               |
|                    | 5'*6'7"(1524*2007mm) |                  |               |

#### **Customization:**

Bythai BT04 Scaffold Mobile Frame System

This scaffold mobile frame system is made from high-quality materials, offering you superior durability and stability. It is lightweight, making it easy to move and transport. It is also cost-effective and can be customized to fit your needs. The Bythai BT04 Scaffold System is an excellent walk-through scaffold system that provides maximum safety and efficiency.