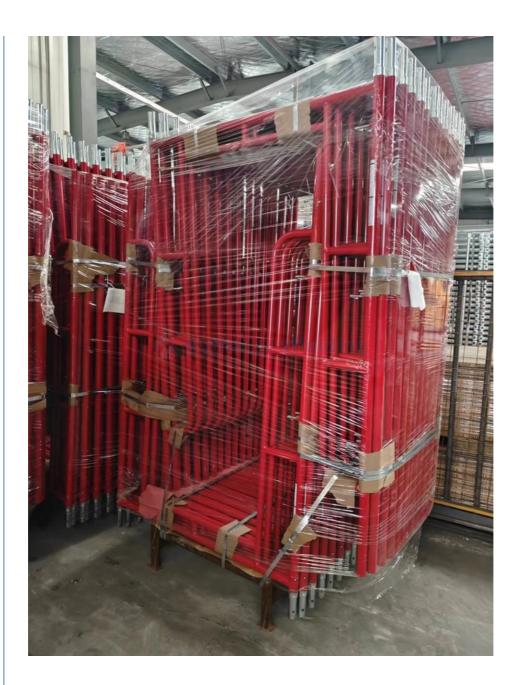

## **Product Description:**

Made from corrosion-resistant Q195 steel, this tubular frame scaffolding is perfect for construction projects in harsh weather conditions. As an OEM product, it can be customized to meet specific requirements. Its lightweight design makes for easy transportation and assembly while ensuring durability over time. Ideal for contractors and construction managers looking for reliable, long-lasting scaffolding solutions at factory prices.

## **Applications:**

Bythai BT04 Frame System Scaffolding

Bythai BT04 Frame System Scaffolding is a perfect combination of h frame and ladder frame structures that offer an efficient and costeffective solution for construction projects. It features a high load-bearing capacity, high durability, excellent safety, and reusability. In addition, it is highly cost-effective, making it the perfect choice for applications such as scaffolding, formworks, and temporary structures. These features make Bythai BT04 Frame System Scaffolding the ideal choice for any construction project, as it ensures that the job is done efficiently, safely, and with minimal cost. The high load capacity, durability, and safety of the frame system make it ideal for any kind of scaffolding, formwork, or temporary structure, while the reusability ensures that the product can be used for multiple projects. Bythai BT04 Frame System Scaffolding is the ideal choice for any construction project due to its high load capacity, durability, safety, reusability, and cost-effectiveness. With this product, you can be sure that your construction project will be completed efficiently, safely, and cost-effectively.